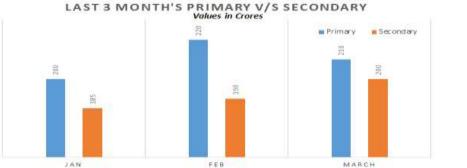

#### **Reports**

- Primary v/s Secondary sales details on Zone, Depot, Region, Territory, Stockist, Brand or SKU wise
- More than dozen Reports to provide Secondary Sales based on different parameters such as Geography, Division, Stockist, etc.