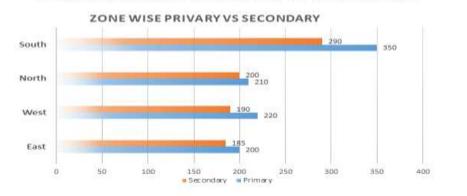

#### **Reports**

- Primary v/s Secondary sales details on Zone, Depot, Region, Territory, Stockist, Brand or SKU wise
- More than dozen Reports to provide Secondary Sales based on different parameters such as Geography, Division, Stockist, etc.